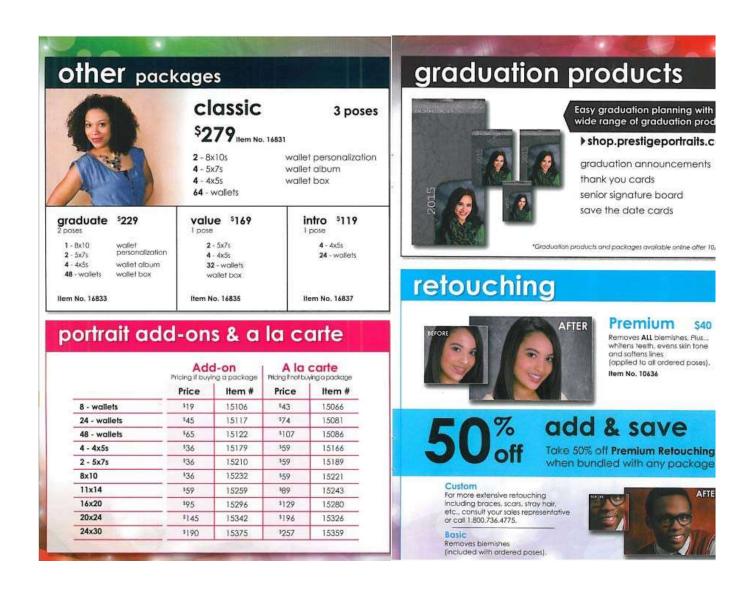

# ELEMENTARY SCHOOL FALL AND SPRING PORTRAITS

\*No charge for upgraded backgrounds!

| Packages<br>Package A                                                                                         | Prices          | Packages Prices Package E:                                                                                                                                                                                                           |
|---------------------------------------------------------------------------------------------------------------|-----------------|--------------------------------------------------------------------------------------------------------------------------------------------------------------------------------------------------------------------------------------|
| 2 - 3" x 5" Desk Size<br>8 - 1.5" x 2.5" Exchange                                                             | \$ <u>13.00</u> | 2 - 8" x 10" Portrait<br>2 - 5" x 7" Portrait                                                                                                                                                                                        |
| Package B:<br>1 - 5" x 7" Portrait<br>2 - 3" x 5" Desk Size<br>2 - 2" x 3" Wallet<br>8 - 1.5" x 2.5" Exchange | \$ <u>20.00</u> | 2 - 3" x 5" Desk Size 7 - 2" x 3" Wallet 16 - 1.5" x 2.5" Exchange \$ 39.00  Package F: 1 - 10" x 13" Portrait 1 - 8" x 10" Portrait 2 - 5" x 7" Portrait 2 - 3" x 5" Desk Size 7 - 2" x 3" Wallet 16 - 1.5" x 2.5" Exchange \$48.00 |
| Package C:<br>2 - 5" x 7" Portrait                                                                            |                 | Package G:<br>16 - 1.5" x 2.5" Exchange \$_10.00                                                                                                                                                                                     |
| 2 - 3" x 5" Desk Size<br>4 - 2" x 3" Wallet<br>8 - 1.5" x 2.5" Exchange                                       | \$ <u>23.00</u> | _                                                                                                                                                                                                                                    |
| Package D:<br>1 - 8" x 10" Portrait                                                                           |                 | Package H (add-on to other packages only): 1 - 8" x 10" Portrait \$_10.00                                                                                                                                                            |
| 2 - 5" x 7" Portrait<br>2 - 3" x 5" Desk Size                                                                 |                 | Group Picture - \$11.00                                                                                                                                                                                                              |
| 4 - 2" x 3" Wallet<br>8 - 1.5" x 2.5" Exchange                                                                | \$30.00         | Retouching Charge: \$8.00                                                                                                                                                                                                            |
| Commission % per packag                                                                                       | e: <u>50</u> %  |                                                                                                                                                                                                                                      |

## MIDDLE SCHOOL FALL AND SPRING PORTRAITS

\*No charge for upgraded backgrounds!

| Packages Package A: 2 - 3" x 5" Desk Size                                                                     | Prices          | Packages Package E: 2 - 8" x 10" Portrait                                                                                                       | <u>Prices</u>   |
|---------------------------------------------------------------------------------------------------------------|-----------------|-------------------------------------------------------------------------------------------------------------------------------------------------|-----------------|
| 8 - 1.5" x 2.5" Exchange                                                                                      | \$ <u>13.00</u> | 2 - 5" x 7" Portrait<br>2 - 3" x 5" Desk Size<br>7 - 2" x 3" Wallet<br>16 - 1.5" x 2.5" Exchange                                                | \$ <u>39.00</u> |
| Package B:<br>1 - 5" x 7" Portrait<br>2 - 3" x 5" Desk Size<br>2 - 2" x 3" Wallet<br>8 - 1.5" x 2.5" Exchange | \$ <u>20.00</u> | Package F: 1 - 10" x 13" Portrait 1 - 8" x 10" Portrait 2 - 5" x 7" Portrait 2 - 3" x 5" Desk Size 7 - 2" x 3" Wallet 16 - 1.5" x 2.5" Exchange | \$ <u>48.00</u> |
| Package C:<br>2 - 5" x 7" Portrait                                                                            |                 | Package G:<br>16 - 1.5" x 2.5" Exchange                                                                                                         | \$ <u>10.00</u> |
| 2 - 3" x 5" Desk Size<br>4 - 2" x 3" Wallet<br>8 - 1.5" x 2.5" Exchange                                       | \$23.00         | <del>-</del> 51                                                                                                                                 |                 |
| Package D:<br>1 - 8" x 10" Portrait                                                                           |                 | Package H (add-on to othe 1 - 8" x 10" Portrait \$1                                                                                             |                 |
| 2 - 5" x 7" Portrait<br>2 - 3" x 5" Desk Size<br>4 - 2" x 3" Wallet                                           |                 | Group Picture - \$11.00                                                                                                                         |                 |
| 8 - 1.5" x 2.5" Exchange                                                                                      | \$ <u>30.00</u> | Retouching Charge: \$ 8.                                                                                                                        | 00              |
| Commission % per packag                                                                                       | e: <u>50</u> %  |                                                                                                                                                 |                 |

# HIGH SCHOOL UNDERCLASSMEN FALL PORTRAITS

\*No charge for upgraded backgrounds!

| \$ 13.00 | Package E: 2 - 8" x 10" Portrait 2 - 5" x 7" Portrait 2 - 3" x 5" Desk Size 7 - 2" x 3" Wallet 16 - 1.5" x 2.5" Exchange                        | \$ 39.00                                                                                                                                                                                                                                                                                                                                                                                                                                       |
|----------|-------------------------------------------------------------------------------------------------------------------------------------------------|------------------------------------------------------------------------------------------------------------------------------------------------------------------------------------------------------------------------------------------------------------------------------------------------------------------------------------------------------------------------------------------------------------------------------------------------|
| \$ 23.00 | Package F: 1 - 10" x 13" Portrait 1 - 8" x 10" Portrait 2 - 5" x 7" Portrait 2 - 3" x 5" Desk Size 7 - 2" x 3" Wallet 16 - 1.5" x 2.5" Exchange | \$ <u>48.00</u>                                                                                                                                                                                                                                                                                                                                                                                                                                |
|          | Package G:<br>16 - 1.5" x 2.5" Exchange                                                                                                         | \$ <u>10.00</u>                                                                                                                                                                                                                                                                                                                                                                                                                                |
| \$ 20.00 |                                                                                                                                                 |                                                                                                                                                                                                                                                                                                                                                                                                                                                |
|          | Package H (add-on to other<br>1 - 8" x 10" Portrait \$ <u>10</u><br>Group Picture - \$11.00                                                     |                                                                                                                                                                                                                                                                                                                                                                                                                                                |
| \$30.00  | Retouching Charge: \$_ <sup>8.0</sup>                                                                                                           | 00                                                                                                                                                                                                                                                                                                                                                                                                                                             |
|          | \$ 23.00<br>\$ 20.00                                                                                                                            | \$ 13.00  2 - 5" x 7" Portrait 2 - 3" x 5" Desk Size 7 - 2" x 3" Wallet 16 - 1.5" x 2.5" Exchange  Package F: 1 - 10" x 13" Portrait 1 - 8" x 10" Portrait 2 - 5" x 7" Portrait 2 - 5" x 7" Portrait 2 - 3" x 5" Desk Size 7 - 2" x 3" Wallet 16 - 1.5" x 2.5" Exchange  Package G: 16 - 1.5" x 2.5" Exchange  Package G: 16 - 1.5" x 2.5" Exchange  \$ 20.00  Package H (add-on to other 1 - 8" x 10" Portrait \$ 10  Group Picture - \$11.00 |