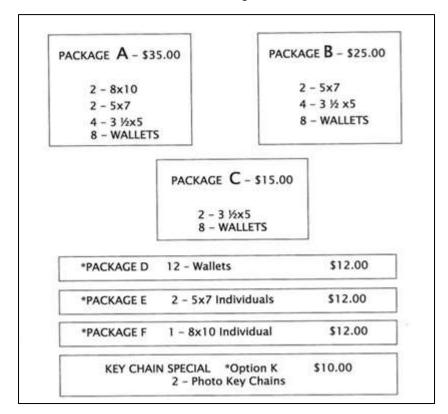

# ELEMENTARY SCHOOL FALL AND SPRING PORTRAITS

\*No charge for upgraded backgrounds!

| Packages<br>Package A                                                                                         | Prices          | Packages Prices Package E:                                                                                                                                                                                                           |
|---------------------------------------------------------------------------------------------------------------|-----------------|--------------------------------------------------------------------------------------------------------------------------------------------------------------------------------------------------------------------------------------|
| 2 - 3" x 5" Desk Size<br>8 - 1.5" x 2.5" Exchange                                                             | \$ <u>13.00</u> | 2 - 8" x 10" Portrait<br>2 - 5" x 7" Portrait                                                                                                                                                                                        |
| Package B:<br>1 - 5" x 7" Portrait<br>2 - 3" x 5" Desk Size<br>2 - 2" x 3" Wallet<br>8 - 1.5" x 2.5" Exchange | \$ <u>20.00</u> | 2 - 3" x 5" Desk Size 7 - 2" x 3" Wallet 16 - 1.5" x 2.5" Exchange \$ 39.00  Package F: 1 - 10" x 13" Portrait 1 - 8" x 10" Portrait 2 - 5" x 7" Portrait 2 - 3" x 5" Desk Size 7 - 2" x 3" Wallet 16 - 1.5" x 2.5" Exchange \$48.00 |
| Package C:<br>2 - 5" x 7" Portrait                                                                            |                 | Package G:<br>16 - 1.5" x 2.5" Exchange \$_10.00                                                                                                                                                                                     |
| 2 - 3" x 5" Desk Size<br>4 - 2" x 3" Wallet<br>8 - 1.5" x 2.5" Exchange                                       | \$ <u>23.00</u> | _                                                                                                                                                                                                                                    |
| Package D:<br>1 - 8" x 10" Portrait                                                                           |                 | Package H (add-on to other packages only): 1 - 8" x 10" Portrait \$_10.00                                                                                                                                                            |
| 2 - 5" x 7" Portrait<br>2 - 3" x 5" Desk Size                                                                 |                 | Group Picture - \$11.00                                                                                                                                                                                                              |
| 4 - 2" x 3" Wallet<br>8 - 1.5" x 2.5" Exchange                                                                | \$30.00         | Retouching Charge: \$8.00                                                                                                                                                                                                            |
| Commission % per packag                                                                                       | e: <u>50</u> %  |                                                                                                                                                                                                                                      |

## MIDDLE SCHOOL FALL AND SPRING PORTRAITS

\*No charge for upgraded backgrounds!

| Packages Package A: 2 - 3" x 5" Desk Size                                                                     | Prices          | Packages Package E: 2 - 8" x 10" Portrait                                                                                                       | <u>Prices</u>   |
|---------------------------------------------------------------------------------------------------------------|-----------------|-------------------------------------------------------------------------------------------------------------------------------------------------|-----------------|
| 8 - 1.5" x 2.5" Exchange                                                                                      | \$ <u>13.00</u> | 2 - 5" x 7" Portrait<br>2 - 3" x 5" Desk Size<br>7 - 2" x 3" Wallet<br>16 - 1.5" x 2.5" Exchange                                                | \$ <u>39.00</u> |
| Package B:<br>1 - 5" x 7" Portrait<br>2 - 3" x 5" Desk Size<br>2 - 2" x 3" Wallet<br>8 - 1.5" x 2.5" Exchange | \$ <u>20.00</u> | Package F: 1 - 10" x 13" Portrait 1 - 8" x 10" Portrait 2 - 5" x 7" Portrait 2 - 3" x 5" Desk Size 7 - 2" x 3" Wallet 16 - 1.5" x 2.5" Exchange | \$ <u>48.00</u> |
| Package C:<br>2 - 5" x 7" Portrait                                                                            |                 | Package G:<br>16 - 1.5" x 2.5" Exchange                                                                                                         | \$ <u>10.00</u> |
| 2 - 3" x 5" Desk Size<br>4 - 2" x 3" Wallet<br>8 - 1.5" x 2.5" Exchange                                       | \$23.00         | <del>-</del> 51                                                                                                                                 |                 |
| Package D:<br>1 - 8" x 10" Portrait                                                                           |                 | Package H (add-on to othe 1 - 8" x 10" Portrait \$1                                                                                             |                 |
| 2 - 5" x 7" Portrait<br>2 - 3" x 5" Desk Size<br>4 - 2" x 3" Wallet                                           |                 | Group Picture - \$11.00                                                                                                                         |                 |
| 8 - 1.5" x 2.5" Exchange                                                                                      | \$ <u>30.00</u> | Retouching Charge: \$ 8.                                                                                                                        | 00              |
| Commission % per packag                                                                                       | e: <u>50</u> %  |                                                                                                                                                 |                 |

# HIGH SCHOOL UNDERCLASSMEN FALL PORTRAITS

\*No charge for upgraded backgrounds!

| \$ 13.00 | Package E: 2 - 8" x 10" Portrait 2 - 5" x 7" Portrait 2 - 3" x 5" Desk Size 7 - 2" x 3" Wallet 16 - 1.5" x 2.5" Exchange                        | \$ 39.00                                                                                                                                                                                                                                                                                                                                                                                                                                       |
|----------|-------------------------------------------------------------------------------------------------------------------------------------------------|------------------------------------------------------------------------------------------------------------------------------------------------------------------------------------------------------------------------------------------------------------------------------------------------------------------------------------------------------------------------------------------------------------------------------------------------|
| \$ 23.00 | Package F: 1 - 10" x 13" Portrait 1 - 8" x 10" Portrait 2 - 5" x 7" Portrait 2 - 3" x 5" Desk Size 7 - 2" x 3" Wallet 16 - 1.5" x 2.5" Exchange | \$ <u>48.00</u>                                                                                                                                                                                                                                                                                                                                                                                                                                |
|          | Package G:<br>16 - 1.5" x 2.5" Exchange                                                                                                         | \$ <u>10.00</u>                                                                                                                                                                                                                                                                                                                                                                                                                                |
| \$ 20.00 |                                                                                                                                                 |                                                                                                                                                                                                                                                                                                                                                                                                                                                |
|          | Package H (add-on to other<br>1 - 8" x 10" Portrait \$ <u>10</u><br>Group Picture - \$11.00                                                     |                                                                                                                                                                                                                                                                                                                                                                                                                                                |
| \$30.00  | Retouching Charge: \$_ <sup>8.0</sup>                                                                                                           | 00                                                                                                                                                                                                                                                                                                                                                                                                                                             |
|          | \$ 23.00<br>\$ 20.00                                                                                                                            | \$ 13.00  2 - 5" x 7" Portrait 2 - 3" x 5" Desk Size 7 - 2" x 3" Wallet 16 - 1.5" x 2.5" Exchange  Package F: 1 - 10" x 13" Portrait 1 - 8" x 10" Portrait 2 - 5" x 7" Portrait 2 - 5" x 7" Portrait 2 - 3" x 5" Desk Size 7 - 2" x 3" Wallet 16 - 1.5" x 2.5" Exchange  Package G: 16 - 1.5" x 2.5" Exchange  Package G: 16 - 1.5" x 2.5" Exchange  \$ 20.00  Package H (add-on to other 1 - 8" x 10" Portrait \$ 10  Group Picture - \$11.00 |